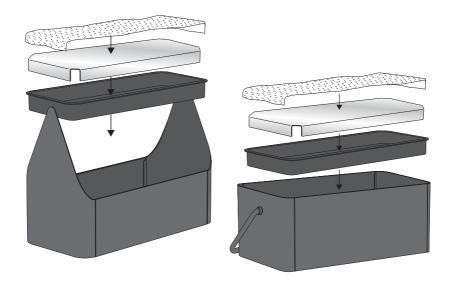

### **Assembly**

The mini greenhouse and the balcony planter box arrives fully assembled

1. Wrap the capillary mat around the metal tray with the top being covered and the sides hanging down. Place the metal tray with capillary mat in the plastic tray and place into the planter box.

2. If you want to keep the greenhouse open, both glass panes can be mounted on the same side.

3. To hang the planter box, use the velcro straps provided. Always hang the planter on the inside of the balcony or railing to ensure it remains stable and secure. Make sure there is at least a 5 cm overlap on the velcro, and that the plastic safety clip is securely placed over the overlap. The maximum weight capacity is 40 kg.