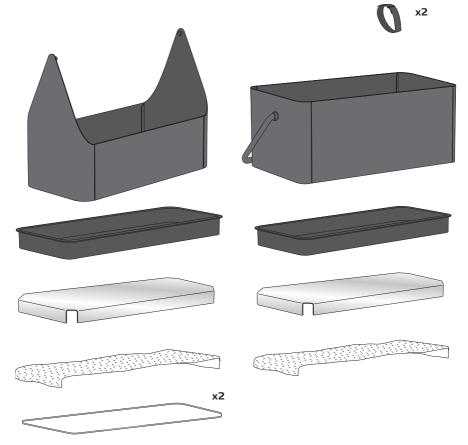

#### **Parts**

1 x Mini greenhouse planter

1 x plastic tray

1 x metal tray

1 x capillary mat

2 x glass

#### **Parts**

2 x velcro straps

1 x Balcony planter

1 x plastic tray

1 x metal tray

1 x capillary mat

### **Assembly**

The mini greenhouse and the balcony planter box arrives fully assembled

1. Wrap the capillary mat around the metal tray with the top being covered and the sides hanging down. Place the metal tray with capillary mat in the plastic tray and place into the planter box.