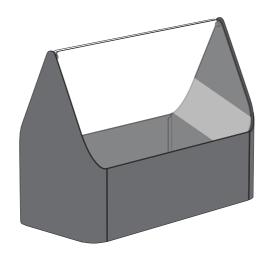

### **Assembly**

The mini greenhouse and the balcony planter box arrives fully assembled

1. Wrap the capillary mat around the metal tray with the top being covered and the sides hanging down. Place the metal tray with capillary mat in the plastic tray and place into the planter box.