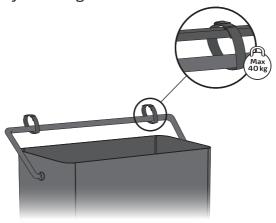

2. If you want to keep the greenhouse open, both glass panes can be mounted on the same side.

3. To hang the planter box, use the velcro straps provided. Always hang the planter on the inside of the balcony or railing to ensure it remains stable and secure. Make sure there is at least a 5 cm overlap on the velcro, and that the plastic safety clip is securely placed over the overlap. The maximum weight capacity is 40 kg.