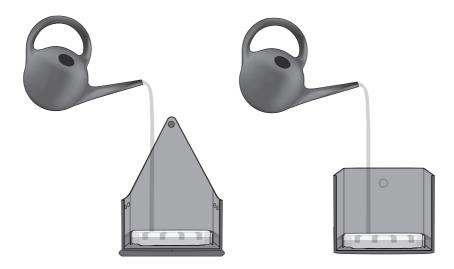

#### Watering

Add water on top of capillary mat. The built-in self-watering system minimises the need for plant maintenance and ensures stable, balanced plant growth while eliminating the risk of over-watering. The plastic tray can hold up to 2 liters of water.